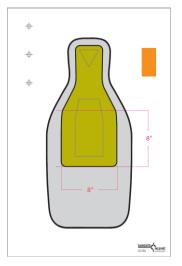

# NLETC 50 Round Handgun Instructor Pre-Qualification

23 x 35 NLETC-Q Target

Number of Targets Required: (02) 23 x 35 NLETC-Q Targets

**Passing Score:** 90% of student rounds must be inside the bottle area of the target. Students must also participate in and successfully complete all stages of the qualification course as instructed meeting a minimum of 10 of 12 time standards.