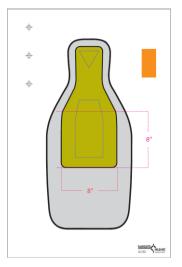

# NLETC 50 Round Handgun Instructor Qualification

23 x 35 NLETC-Q Target

Number of Targets Required: (02) 23 x 35 NLETC-Q Targets

**Passing Score:** 90% of student rounds must be inside the green area of the target. Students must also participate in and successfully complete all stages of the qualification course as instructed within the allotted time.