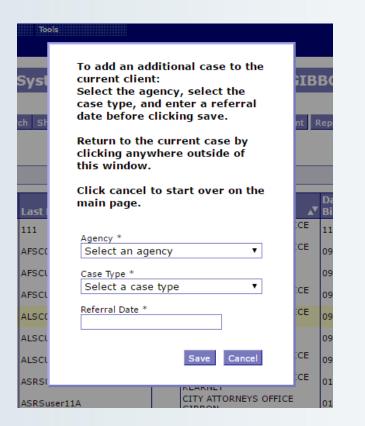

### **JDCMS: Duplicate Case popup**

| Juvenile                 | If you would like to work<br>By selecting<br>If you would like to add a new | ) an existing cli<br>v case to an exi | ent, the data<br>sting client, | that you have | entered will b   | oe discard | ed.                               | in Suppor |
|--------------------------|-----------------------------------------------------------------------------|---------------------------------------|--------------------------------|---------------|------------------|------------|-----------------------------------|-----------|
|                          | Agency Name                                                                 | First<br>Name                         | Middle<br>Name                 | Last Name     | Date of<br>Birth | Gender     | Pace                              |           |
| earch Resu               | COUNTY ATTORNEYS OFFICE                                                     | test                                  | Nume                           | atd           | 01/01/2001       | Female     | Asian                             | ×         |
| Program 🔺                | SEWARD<br>COUNTY ATTORNEYS OFFICE<br>SEWARD                                 | test                                  | t                              | test          | 01/01/2001       | Male       | White                             | ▼<br>Seal |
| ruancy                   | COUNTY ATTORNEYS OFFICE<br>SEWARD                                           | Test                                  |                                | truancy6      | 01/01/2001       | Female     | American Indian,<br>Alaska Native |           |
| ruancy                   | COUNTY ATTORNEYS OFFICE<br>SEWARD                                           | Test                                  |                                | truancy6      | 01/01/2001       | Female     | American Indian,<br>Alaska Native |           |
| ruancy                   | COUNTY ATTORNEYS OFFICE                                                     | test                                  | truancy                        | truancy       | 01/01/2001       | Unspec     | Unspecified                       |           |
| amily<br>upport          | COUNTY ATTORNEYS OFFICE<br>SEWARD                                           | Test                                  |                                | familysupport | 01/01/2001       | Female     | American Indian,<br>Alaska Native |           |
| ruancy                   | COUNTY ATTORNEYS OFFICE<br>SEWARD                                           | test                                  |                                | test          | 01/01/2001       | Female     | Asian                             |           |
| ruancy                   | COUNTY ATTORNEYS OFFICE<br>SEWARD                                           | זננ                                   |                                | Test          | 01/01/2001       | Male       | Other Race                        |           |
| ruancy<br>amily          |                                                                             | Start over                            |                                | Continue with | my new case      |            |                                   |           |
| Support amily<br>Support | Dave Test                                                                   |                                       | COUNTY ATT<br>SEWARD           | ORNEYS OFFICE | 01/09/           | 2001       |                                   |           |
|                          |                                                                             |                                       |                                |               |                  |            |                                   |           |
| lient                    |                                                                             |                                       |                                |               |                  |            |                                   |           |
| st Name *                | Middle Name                                                                 |                                       |                                | Last Name *   |                  |            | Date of Birth *                   | Gender *  |